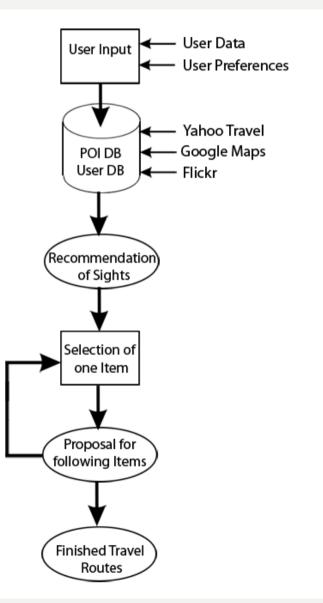

### Workflow

- User Input: user data, user preferences, search query, selection of items
- System Output: recommendation of sights, proposal for adequate items, finished travel routes