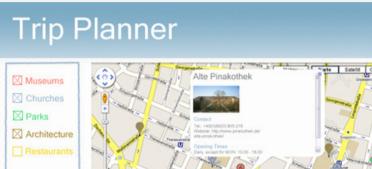

# **Online Survey**

- User acceptance of filling out a short profile form
- UI visualization: display with map vs. display with list
- Route importance: very important, especially for female users
- Route visualization:
   display in a map with both sights and exact route