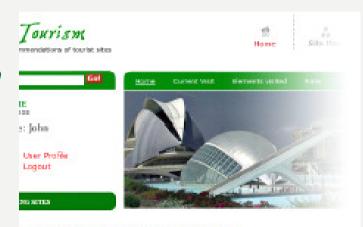

### **Related Work**

• Sebastia (2008): *e-Tourism - a tourist* 

#### recommendation and planning application

- Recommendation of sights and attractions according to the user's preferences
- Let the user choose the sights he wants to visit
- System constructs a tour plan telling the user when to perform which activities
- No route provided, only time schedule for single activities

#### Plan recommended for john ! Time. Place. Go from Astoria Hotel to 1 12:00 - 12:10 2:10 - 13:10Visit Lonja :10 - 14:10 Have Lunch Go from Lonja to Valencia 14:40 - 15:00 15:00 - 16:30Visit Valencia Port 16:30 - 16:45Go from Valencia Portition 16:45 - 18:00Visit Hemisferic Sebastia (2008)