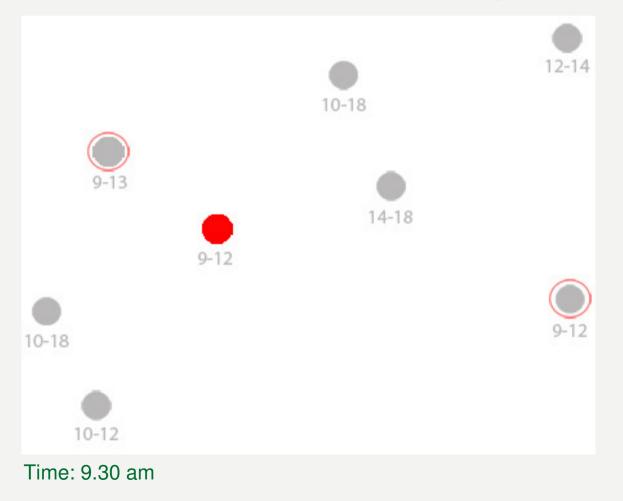

#### Problem 1: Route Finding Algorithm

• System has to consider walking distances and opening times

#### Problem 2: User Interaction

• No reasonable way for the user to interact with the finished routes

### Solution: Route Construction Support

- System suggests sights regarding the current time
- User selects sights on his own
- Route is constructed step by step