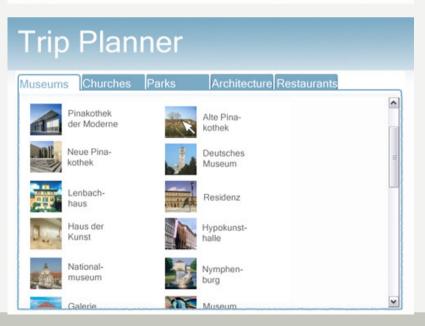

#### (www.travel.yahoo.com)

- Title, address, description
- Opening hours, user rating, popularity
- Google Maps
- (www.maps.google.com)
  - Address, coordinates
  - Distance, duration

| HC                                                                 | о <b>0!</b> т                         | RAVEL                                                                                        |                                                                |                                              |                                  |                                 | ¥7 Search     |
|--------------------------------------------------------------------|---------------------------------------|----------------------------------------------------------------------------------------------|----------------------------------------------------------------|----------------------------------------------|----------------------------------|---------------------------------|---------------|
| Home                                                               | Researd                               | travel guides 🔻                                                                              | Book 🔻                                                         | Deals                                        | Themes                           | •                               | My Trave      |
| vel Guides >                                                       | Munich, BY                            | Overview   Hotels   Att                                                                      | ractions   Res <sup>.</sup>                                    | taurants   Re                                | views   Trip Plans               | s   Map                         | Deals         |
|                                                                    |                                       | SEARCH TR                                                                                    | AVEL:                                                          |                                              |                                  |                                 | SE            |
| hings                                                              | to do i                               | in Munich (2                                                                                 | 26)                                                            |                                              |                                  |                                 |               |
| NEIGHBO                                                            | RHOOD                                 | CATEGORY                                                                                     | LOCATE                                                         | D NEAR                                       | NAME                             |                                 |               |
| Mtstadt (60)<br>Maxvorstadt<br>Dutside The<br>Lehel (12)<br>MORE ❤ |                                       | Recommended (19)<br>Museums & Galle (85)<br>Tourist Attract (82)<br>Galleries (52)<br>MORE ♥ | (MUC) FRAN<br>Deutsches M<br>Residenz<br>Marienplatz<br>MORE ❤ |                                              | ABCDE<br>HIJKL<br>OPQRS<br>YWXYZ | <u>M</u> <u>N</u><br><u>T</u> U |               |
|                                                                    | <i>option abov</i><br>Popularity   Na | e to narrow the results o                                                                    | lisplayed belo                                                 | w!                                           |                                  |                                 | Show Rev      |
| Deutscl                                                            | hes Muse                              |                                                                                              | Dact                                                           | Koniceplatz<br>Gipti<br>Gipti<br>Karistratie | de<br>tilsource<br>othek         | Pinekotnek<br>er Moderne<br>Ver |               |
|                                                                    |                                       | Hi enstrate                                                                                  | Hauptbannhof<br>Central<br>Hauptbannhof                        | ophienstraße                                 | Karlstraße                       | 14                              | nilansplatt + |