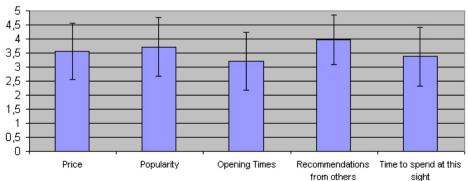

# **Online Survey**

- Planning before the trip: hotel, sights to visit
- Influence factors: recommendations from others, popularity
- Recommendation based on: personal interests, typical things for the city