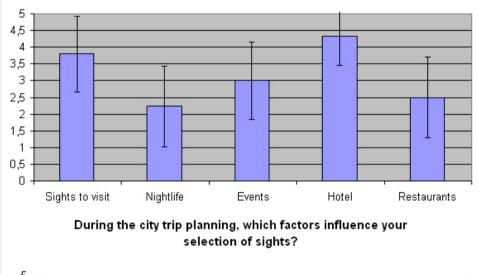

# **Online Survey**

- Participants: 100
- Age: 21-65 (average age: 27)
- Gender: 46% male, 54% female
- Travel frequency: 3 times a year
- Planning duration: 5 days
  (40% on planning sights to visit)

|                              | 0% ausgefüllt |
|------------------------------|---------------|
| Part 1. Personal information |               |
| . Age                        |               |
|                              |               |
|                              |               |
| 2. Gender                    |               |
| O Male                       |               |
| 🔿 Female                     |               |
|                              |               |
| 3. Occupation                |               |
| ⊖ Student                    |               |
| 🔿 Employee                   |               |
| O Retired                    |               |
| O Other:                     |               |

# **Online Survey**

- Planning before the trip: hotel, sights to visit
- Influence factors: recommendations from others, popularity
- Recommendation based on: personal interests, typical things for the city

Which things will you arrange during the city trip planning?