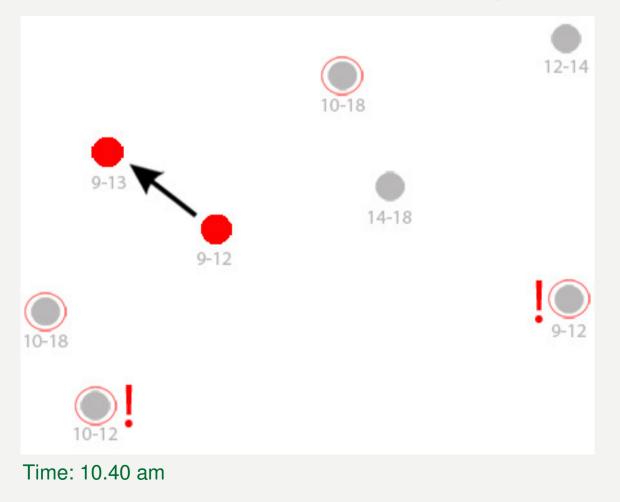

#### Problem 1: Route Finding Algorithm

• System has to consider walking distances and opening times

#### Problem 2: User Interaction

• No reasonable way for the user to interact with the finished routes

### Solution: Route Construction Support

- System suggests sights regarding the current time
- User selects sights on his own
- Route is constructed step by step