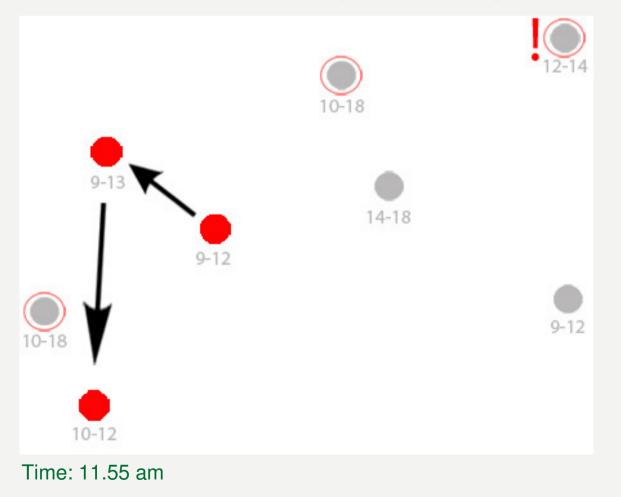

#### Problem 1: Route Finding Algorithm

• System has to consider walking distances and opening times

#### Problem 2: User Interaction

• No reasonable way for the user to interact with the finished routes

### Solution: Route Construction Support

- System suggests sights regarding the current time
- User selects sights on his own
- Route is constructed step by step