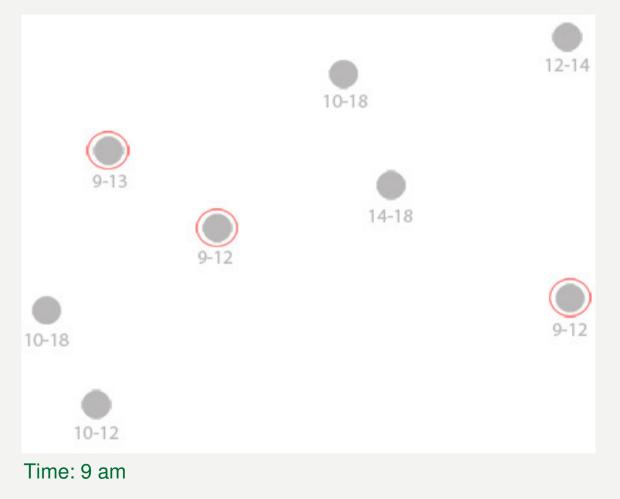

#### Problem 1: Route Finding Algorithm

• System has to consider walking distances and opening times

#### Problem 2: User Interaction

• No reasonable way for the user to interact with the finished routes

### Solution: Route Construction Support

- System suggests sights regarding the current time
- User selects sights on his own
- Route is constructed step by step